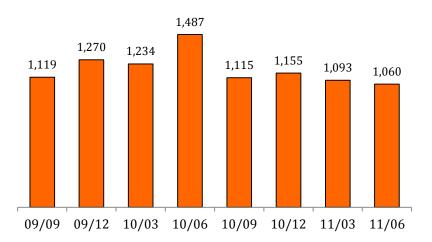

# **Historical Consolidated Earnings**

Millions of yen

Net Sales

### **Operating Income**

**Net Profit** 

Ordinary Income

# **Consolidated Operation Results**

**Millions of Yen** 

|                      | Three months ended | Three months ended | Changes        |        |  |
|----------------------|--------------------|--------------------|----------------|--------|--|
|                      | June 30, 2011      | June 30, 2010      | JPY            | %      |  |
| Net Sales            | 1,060              | 1,487              | △ 427          | △ 28.7 |  |
| Operating Income     | 144                | 451                | △ 307          | △ 68.1 |  |
| Ordinary Income      | 145                | 433                | △ 287          | △ 66.5 |  |
| Net Profit           | 101                | 298                | ム 196          | △ 65.9 |  |
| Comprehensive Profit | 102                | 275                | <b>الم 172</b> | △ 62.8 |  |
| Net Income per share | 10.51              | 30.05              |                | _      |  |