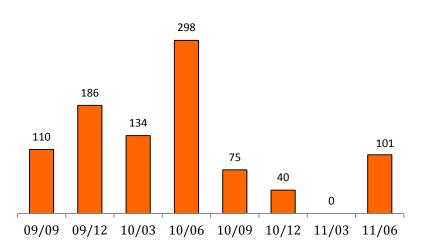

# **Historical Consolidated Earnings**

Millions of yen

Net Sales

### **Operating Income**

**Net Profit** 

Ordinary Income

# **Consolidated Operation Results**

**Millions of Yen** 

|                      | Three months ended | Three months ended | Changes        |        |  |
|----------------------|--------------------|--------------------|----------------|--------|--|
|                      | June 30, 2011      | June 30, 2010      | JPY            | %      |  |
| Net Sales            | 1,060              | 1,487              | △ 427          | △ 28.7 |  |
| Operating Income     | 144                | 451                | △ 307          | △ 68.1 |  |
| Ordinary Income      | 145                | 433                | △ 287          | △ 66.5 |  |
| Net Profit           | 101                | 298                | ム 196          | △ 65.9 |  |
| Comprehensive Profit | 102                | 275                | <b>الم 172</b> | △ 62.8 |  |
| Net Income per share | 10.51              | 30.05              |                | _      |  |