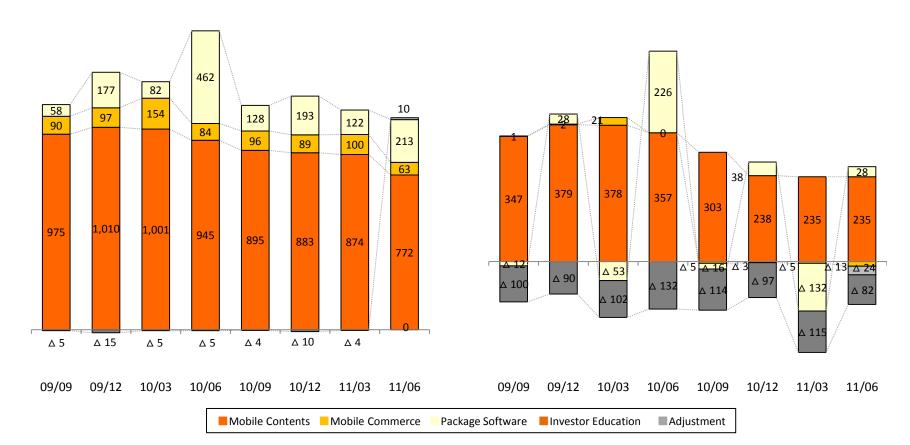

## Net Sales and Operation Income by Business Segment<sup>MAGINEER</sup>

Millions of yen

| Net Sales          | 3 months ended | 3 months ended | Change |        |                                                                              |  |
|--------------------|----------------|----------------|--------|--------|------------------------------------------------------------------------------|--|
|                    | June 30, 2011  | June 30, 2010  | JPY    | %      | Due to                                                                       |  |
| Mobile Contents    | 772            | 945            | △ 173  | △ 18.3 | A reduction in the number of members paying monthly fees for mobile content. |  |
| Mobile Commerce    | 63             | 84             | △ 20   | △ 24.5 |                                                                              |  |
| Package Software   | 213            | 462            | △ 248  | △ 53.8 | Favorable Sales of Medarot 3DS                                               |  |
| Investor Education | 10             | _              | Ι      |        |                                                                              |  |
| Total              | 1,060          | 1,492          | △ 432  | △ 29.0 |                                                                              |  |
| Adjustment         | △ 0            | Δ 5            | + 5    | _      |                                                                              |  |

### Operating Income by Business Segment

| Mobile Contents    | 235  | 357   | △ 121 | △ 34.0 |  |
|--------------------|------|-------|-------|--------|--|
| Mobile Commerce    | △ 13 | △ 0   | △ 12  | _      |  |
| Package Software   | 28   | 226   | △ 198 | △ 87.4 |  |
| Investor Education | △ 24 | Ι     | _     | _      |  |
| Total              | 227  | 584   | △ 356 | △ 61.1 |  |
| Adjustment         | △ 82 | △ 132 | + 49  | _      |  |

## Historical Net Sales and Operation Income by Business Segment

Millions of yen

**Net Sales** 

### **Operating Income by Business Segment**