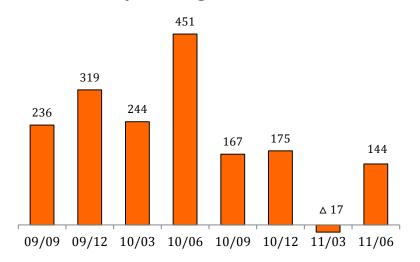

# **Historical Consolidated Earnings**

Millions of yen

Net Sales

### **Operating Income**

**Net Profit** 

Ordinary Income

# **Consolidated Operation Results**

**Millions of Yen** 

|                      | Three months ended | Three months ended | Changes        |        |  |
|----------------------|--------------------|--------------------|----------------|--------|--|
|                      | June 30, 2011      | June 30, 2010      | JPY            | %      |  |
| Net Sales            | 1,060              | 1,487              | △ 427          | △ 28.7 |  |
| Operating Income     | 144                | 451                | △ 307          | △ 68.1 |  |
| Ordinary Income      | 145                | 433                | △ 287          | △ 66.5 |  |
| Net Profit           | 101                | 298                | ム 196          | △ 65.9 |  |
| Comprehensive Profit | 102                | 275                | <b>الم 172</b> | △ 62.8 |  |
| Net Income per share | 10.51              | 30.05              |                | _      |  |